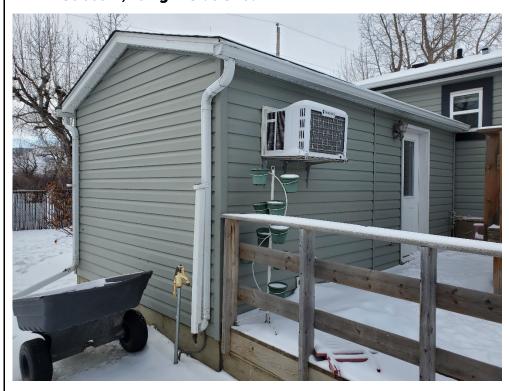

## 112 - 4<sup>th</sup> Street W, Lehigh - Large Shed

112 4th Street W, Lehigh - Side Shed