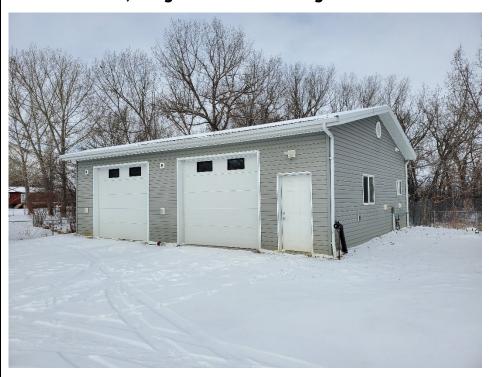

| The number of sheds listed on page 1 of the EOI document for 112 - $4^{th}$ Street W, Lehigh, is incorrect.                                                    |
|                                                                                                 | The document states that there are 5 sheds for sale when the correct number of sheds for sale is 3.                                                            |
|                                                                                                 | The sheds that are available is the large double door garage, the large shed located in the backyard and the shed located next to the main building structure. |

#### **Attachments:**

### 112 - 4th Street W, Lehigh - Double Door Garage





## 112 - 4<sup>th</sup> Street W, Lehigh - Large Shed



112 4th Street W, Lehigh - Side Shed