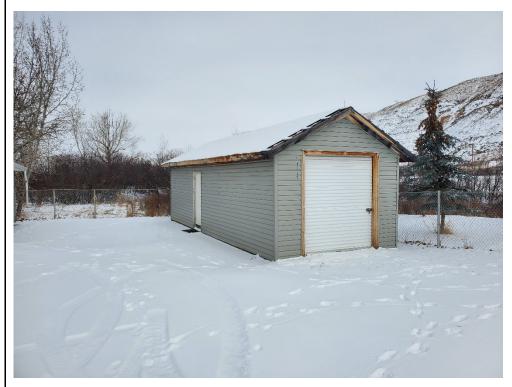

## 112 - 4<sup>th</sup> Street W, Lehigh - Large Shed

112 4th Street W, Lehigh - Side Shed